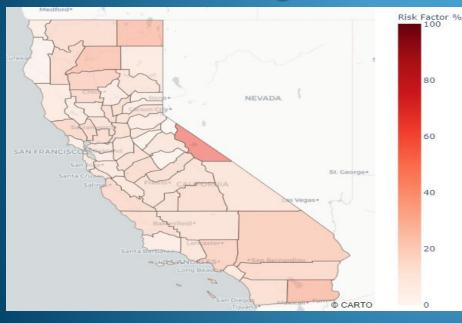

# What's your Risk for Going to a Grocery Store?

Observes Social Distancing vs. No Mask and Distancing

covid19@ailluminate.com

https://www.ailluminate.com

# **Risk Factor: Going to a Grocery Store**

#### Social Distancing & Mask