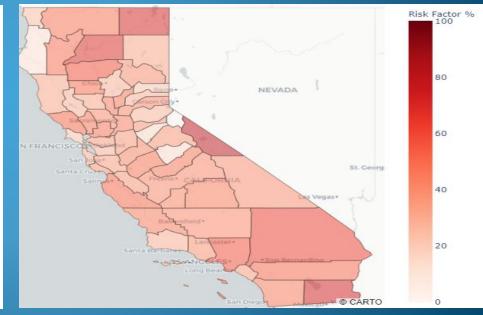

# What's your Risk for Going to a Grocery Store?

Observes Social Distancing vs. No Mask and Distancing

covid19@ailluminate.com

https://www.ailluminate.com

#### No Social Distancing & Mask

covid19@ailluminate.com

https://www.ailluminate.com

### **Risk Factor: Going to a Grocery Store**

covid19@ailluminate.com

https://www.ailluminate.com

Dinner with Family & Friends