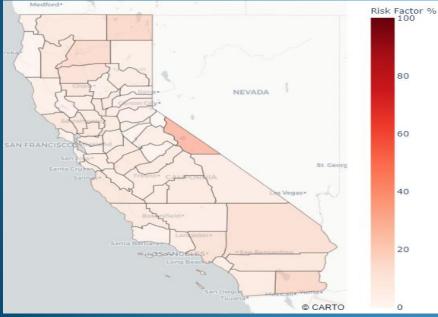

# What's your Risk for Going to a Grocery Store?

Observes Social Distancing vs. No Mask and Distancing

covid19@ailluminate.com

https://www.ailluminate.com

# **Risk Factor: Going to a Grocery Store**

#### Social Distancing & Mask