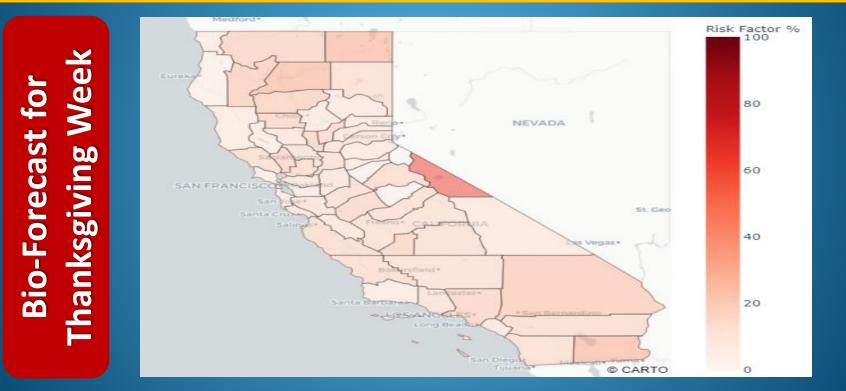

# Ailysium Covid19 Assistant

- Ailysium, what's my Risk? going to a Grocery, for Thanksgiving?
- Ailysium, Which Hotel should I stay?
- Ailysium, what city has the lowest Risk for a
  - Eating out and shopping at a Mall?
    - > That is close to Berkeley.
- Ailysium, What's the Risk of going to a Mall for shopping? (Black Friday)
- > Ailysium, What if Thanksgiving dinner is with 25, 50, 100 guests in Stanford?
- Ailysium, What about if the Potluck Thanksgiving Party is in Santa Clara? What if we go to Monterey or Sierra?