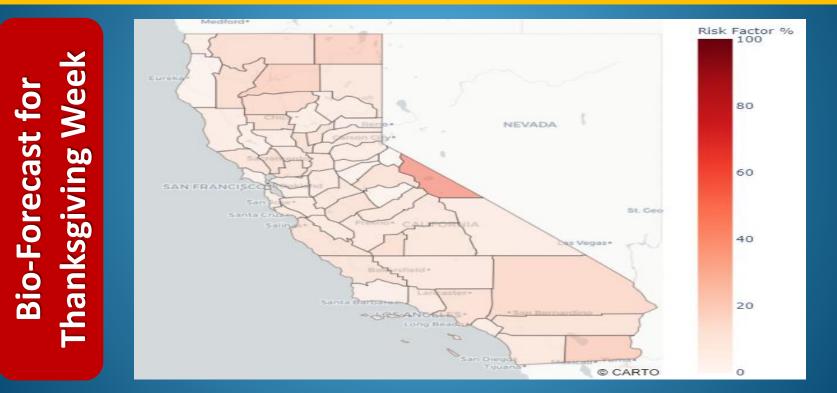

## **Risk Factor: Eating in a Restaurant**

covid19@ailluminate.com

https://www.ailluminate.com

What's your Risk for going to a Mall for shopping? Black Friday Shopping

# **Black Friday Shopping Outdoor vs. Indoor Malls**

covid19@ailluminate.com

https://www.ailluminate.com

# **Risk Factor: Going to a Mall**