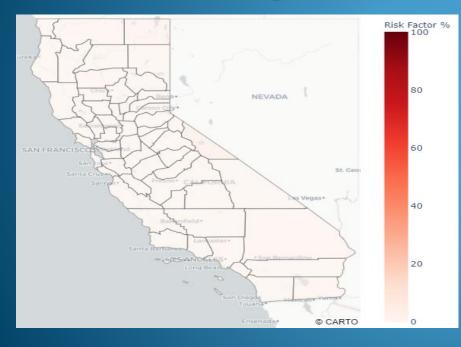

# Ailysium Covid19 Assistant

- Ailysium, what's my Risk? going to a Grocery, for Thanksgiving?
- Ailysium, Which Hotel should I stay?
- Ailysium, what city has the lowest Risk for a
  - Eating out and shopping at a Mall?
    - > That is close to Berkeley.
- Ailysium, What's the Risk of going to a Mall for shopping? (Black Friday)
- > Ailysium, What if Thanksgiving dinner is with 25, 50, 100 guests in Stanford?
- Ailysium, What about if the Potluck Thanksgiving Party is in Santa Clara? What if we go to Monterey or Sierra?

covid19@ailluminate.com

https://www.ailluminate.com

Shopping for Turkey & Thanksgiving Dinner