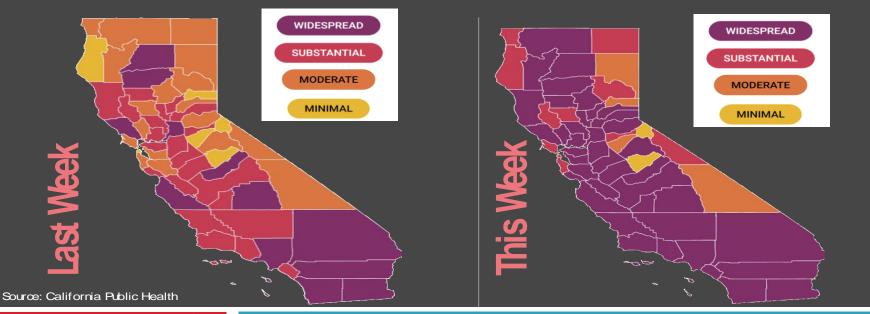

#### California – Risk Tiers (11-16-2020)

covid19@ailluminate.com

https://www.ailluminate.com

#### WIDESPREAD

Many non-essential indoor business operations are closed

#### SUBSTANTIAL

Some non-essential indoor business operations are closed Reduce size of gathering (<25% of capacity), social distancing (average of 6-8 feet), wear mask, & reduce touches.

#### MODERATE

Some indoor business operations are open with modifications

#### MINIMAL

Most indoor business operations are open with modifications

covid19@ailluminate.com