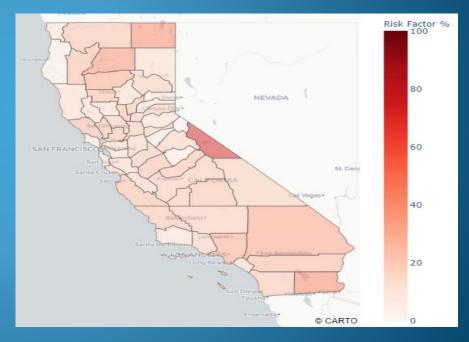

# Ailysium Covid19 Assistant

- Ailysium, what's my Risk? going to a Grocery, for Thanksgiving?
- Ailysium, Which Hotel should I stay?
- Ailysium, what city has the lowest Risk for a
  - Eating out and shopping at a Mall?
    - > That is close to Berkeley.
- Ailysium, What's the Risk of going to a Mall for shopping? (Black Friday)
- > Ailysium, What if Thanksgiving dinner is with 25, 50, 100 guests in Stanford?
- Ailysium, What about if the Potluck Thanksgiving Party is in Santa Clara? What if we go to Monterey or Sierra?

covid19@ailluminate.com

https://www.ailluminate.com

Shopping for Turkey & Thanksgiving Dinner