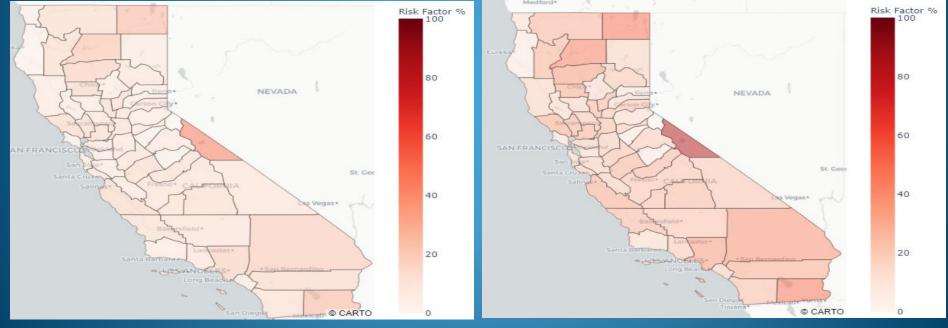

# Ailysium Covid19 Assistant

- Ailysium, what's my Risk? going to a Grocery, for Thanksgiving?
- Ailysium, Which Hotel should I stay?
- Ailysium, what city has the lowest Risk for a
  - Eating out and shopping at a Mall?
    - > That is close to Berkeley.
- Ailysium, What's the Risk of going to a Mall for shopping? (Black Friday)
- > Ailysium, What if Thanksgiving dinner is with 25, 50, 100 guests in Stanford?
- Ailysium, What about if the Potluck Thanksgiving Party is in Santa Clara? What if we go to Monterey or Sierra?

covid19@ailluminate.com

https://www.ailluminate.com

Shopping for Turkey & Thanksgiving Dinner