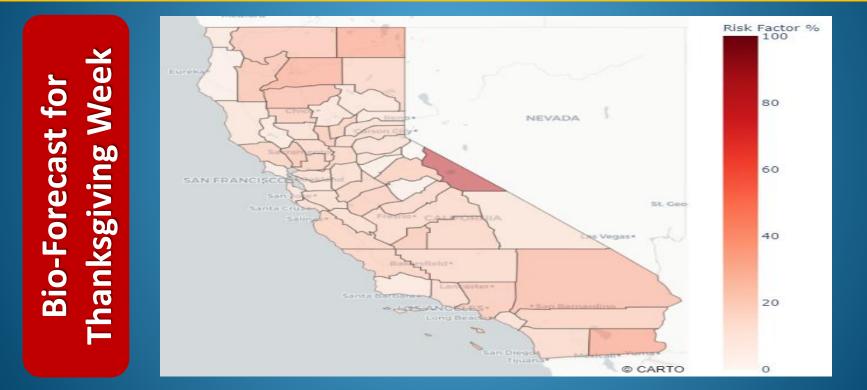

# Ailysium Covid19 Assistant

- Ailysium, what's my Risk? going to a Grocery, for Thanksgiving?
- Ailysium, Which Hotel should I stay?
- Ailysium, what city has the lowest Risk for a
  - Eating out and shopping at a Mall?
    - > That is close to Berkeley.
- Ailysium, What's the Risk of going to a Mall for shopping? (Black Friday)
- > Ailysium, What if Thanksgiving dinner is with 25, 50, 100 guests in Stanford?
- Ailysium, What about if the Potluck Thanksgiving Party is in Santa Clara? What if we go to Monterey or Sierra?

covid19@ailluminate.com

https://www.ailluminate.com

Shopping for Turkey & Thanksgiving Dinner