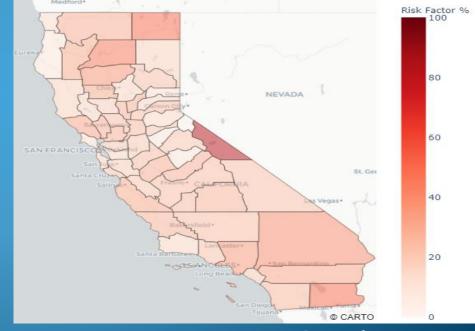

# Ailysium Covid19 Assistant

- Ailysium, what's my Risk? going to a Grocery, for Thanksgiving?
- Ailysium, Which Hotel should I stay?
- Ailysium, what city has the lowest Risk for a
  - Eating out and shopping at a Mall?
    - > That is close to Berkeley.
- Ailysium, What's the Risk of going to a Mall for shopping? (Black Friday)
- > Ailysium, What if Thanksgiving dinner is with 25, 50, 100 guests in Stanford?
- Ailysium, What about if the Potluck Thanksgiving Party is in Santa Clara? What if we go to Monterey or Sierra?