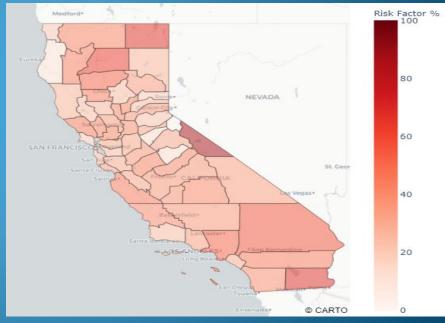

# What's your Risk for Going to a Grocery Store?

Observes Social Distancing vs. No Mask and Distancing

covid19@ailluminate.com

https://www.ailluminate.com

#### No Social Distancing & Mask

covid19@ailluminate.com

https://www.ailluminate.com

### **Risk Factor: Going to a Grocery Store**

covid19@ailluminate.com

https://www.ailluminate.com

Dinner with Family & Friends